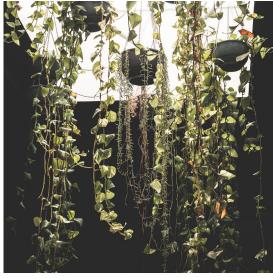

## TREE TOP

INTRODUCTION

The CSI Creative® Tree Top Cloud is an abstraction of a tree top suspended in the air. It provides cover with foliage hanging down. It also plays with layers of transparency using different depths for each block.

#### EXPERIENCE **DEPTH**

The varied draping of the plants around and below the above structure demonstrates depth just like the structure beneath it that focuses on adding and subtracting mass to achieve the same effect.