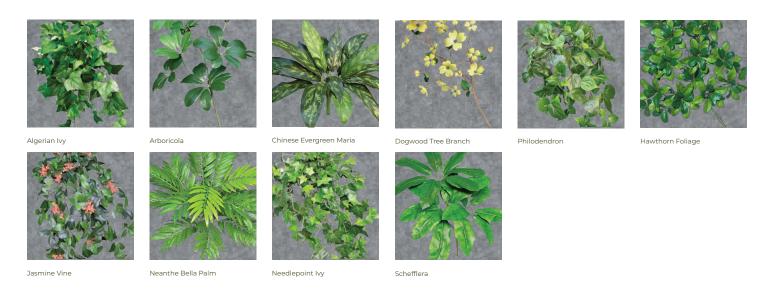

## COLORWAYS

#### THERMALEAF® INHERENTLY FIRE RETARDANT FOLIAGE | LUSH

#### THERMALEAF® INHERENTLY FIRE RETARDANT FOLIAGE | TRIMMED