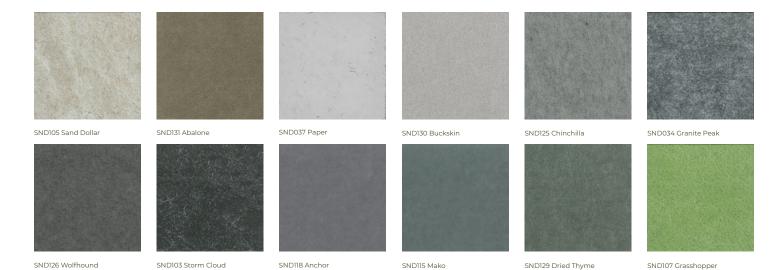

-toxic, non-allergenic, anti-microbial                                                              |
| INSTALLATION   | CSI Installation Systems are product specific (see Installation page)                                                                     |
| ACOUSTICS      | 0.60 NRC                                                                                                                                  |
| FLAMMABILITY   | ASTM E84: Class A                                                                                                                         |
| SUSTAINABILITY | Made from 60% recycled content and is 100% recyclable                                                                                     |



## COLORWAYS

#### SOUNDCORE® RECYCLED PET ACCOUSTIC FELT



#### **ELEMENTS** VENEERED RECYCLED PET ACOUSTIC FELT



ELM344 Rustic Cherry



#### THERMALEAF® INHERENTLY FIRE RETARDANT FOLIAGE | LUSH



#### THERMALEAF® INHERENTLY FIRE RETARDANT FOLIAGE | TRIMMED





### SUSTAINABILITY



#### **RESPONSIBLE INNOVATION**

We source our materials responsibly, using 100% recyclable materials. The majority of the material composition comes from post-consumer plastics, which means you're not forwarding the environmental bill to the next generation.

Soundcore® is 100% VOC free (Volatile Organic Compound), which means from day one there will be zero odorous fumes, and zero air toxicity. It's also ASTM E84: Class A fire rated and offers resonant insulation to build a more comfortable environment.

#### MATERIAL CONSTRUCTION

60% Recycled PET acoustic fi