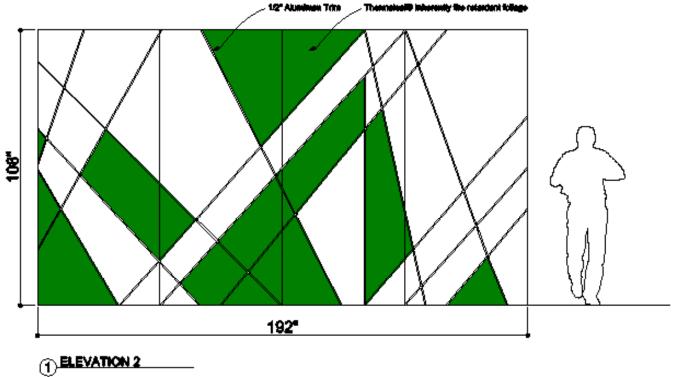

## TREE TOP

INTRODUCTION

The CSI Creative® Tree Top Cloud is an abstraction of a tree top suspended in the air. It provides cover with foliage hanging down. It also plays with layers of transparency using different depths for each block.

















#### EXPERIENCE **DEPTH**

The varied draping of the plants around and below the above structure demonstrates depth just like the structure beneath it that focuses on adding and subtracting mass to achieve the same effect.



# TREE TOP

**EXPLODED VIEW** 





## TREE TOP















#### SPECIFICATIONS

| PRODUCT ID     | BIO-CON-010                                                                                                                               |
|----------------|-------------------------------------------------------------------------------------------------------------------------------------------|
| CONTENT        | Soundcore® Recycled PET acoustic felt, Thermaleaf® Inherently Fire<br>Retardant Foliage, and Elements veneered Recycled PET Acoustic Felt |
| DURABILITY     | Impact resistant, shock absorbant                                                                                                         |
| WEATHERING     | Non-deteriorating, non-hygroscopic, colorfast