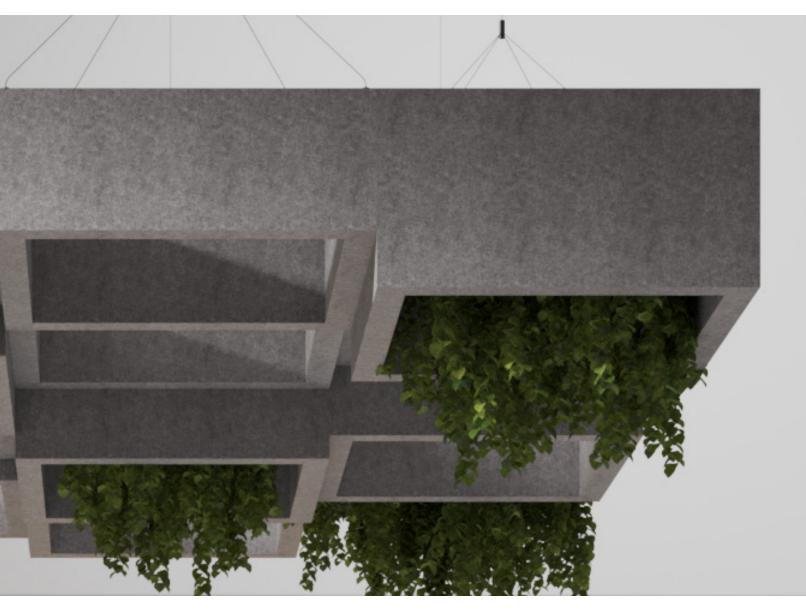

# TREE TOP

**EXPLODED VIEW** 

#### EXPERIENCE **DEPTH**

The varied draping of the plants around and below the above structure demonstrates depth just like the structure beneath it that focuses on adding and subtracting mass to achieve the same effect.