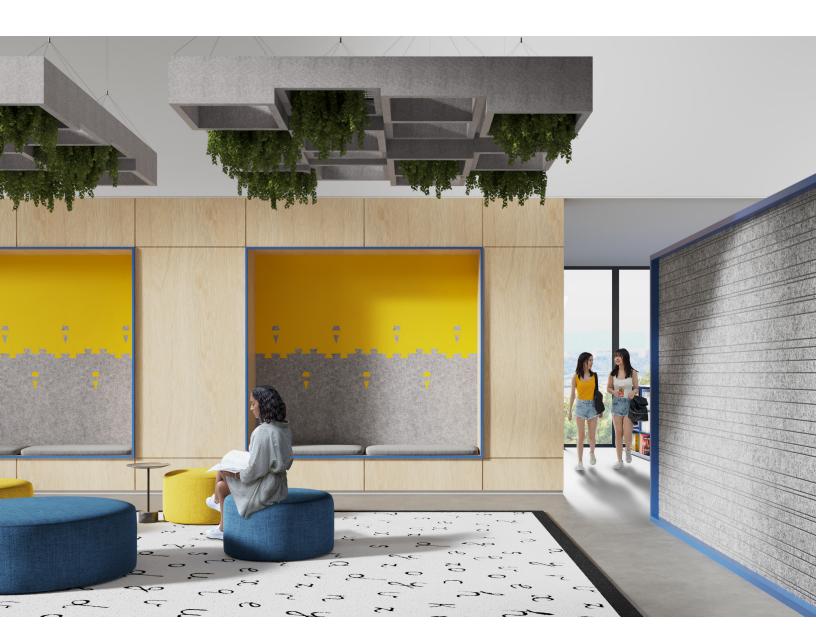

## TREE TOP

INTRODUCTION

The CSI Creative® Tree Top Cloud is an abstraction of a tree top suspended in the air. It provides cover with foliage hanging down. It also plays with layers of transparency using different depths for each block.

#### EXPERIENCE **DEPTH**

The varied draping of the plants around and below the above structure demonstrates depth just like the structure beneath it that focuses on adding and subtracting mass to achieve the same effect.