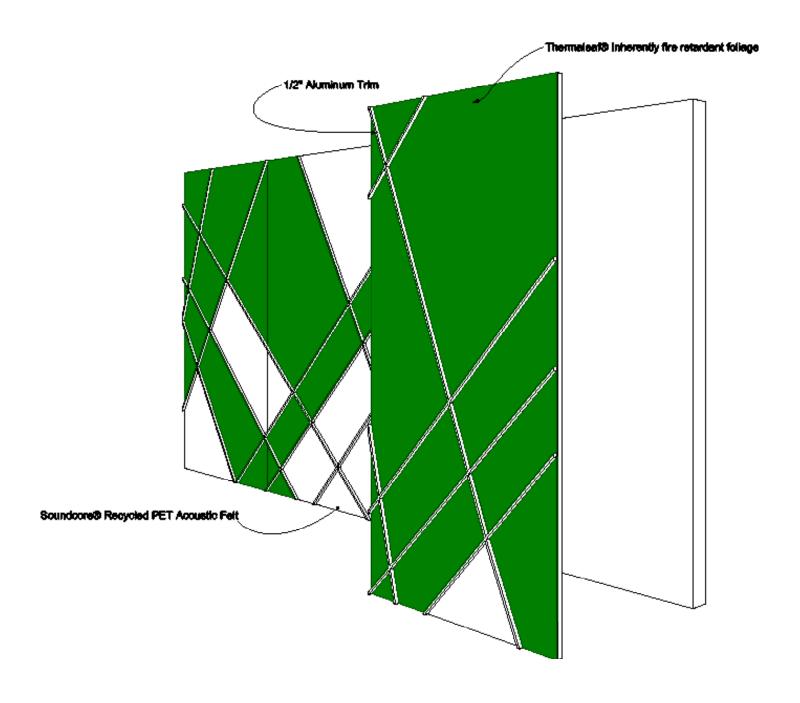

## TREE TOP

INTRODUCTION

The CSI Creative® Tree Top Cloud is an abstraction of a tree top suspended in the air. It provides cover with foliage hanging down. It also plays with layers of transparency using different depths for each block.

#### EXPERIENCE **DEPTH**

The varied draping of the plants around and below the above structure demonstrates depth just like the structure beneath it that focuses on adding and subtracting mass to achieve the same effect.

# TREE TOP

**EXPLODED VIEW** 