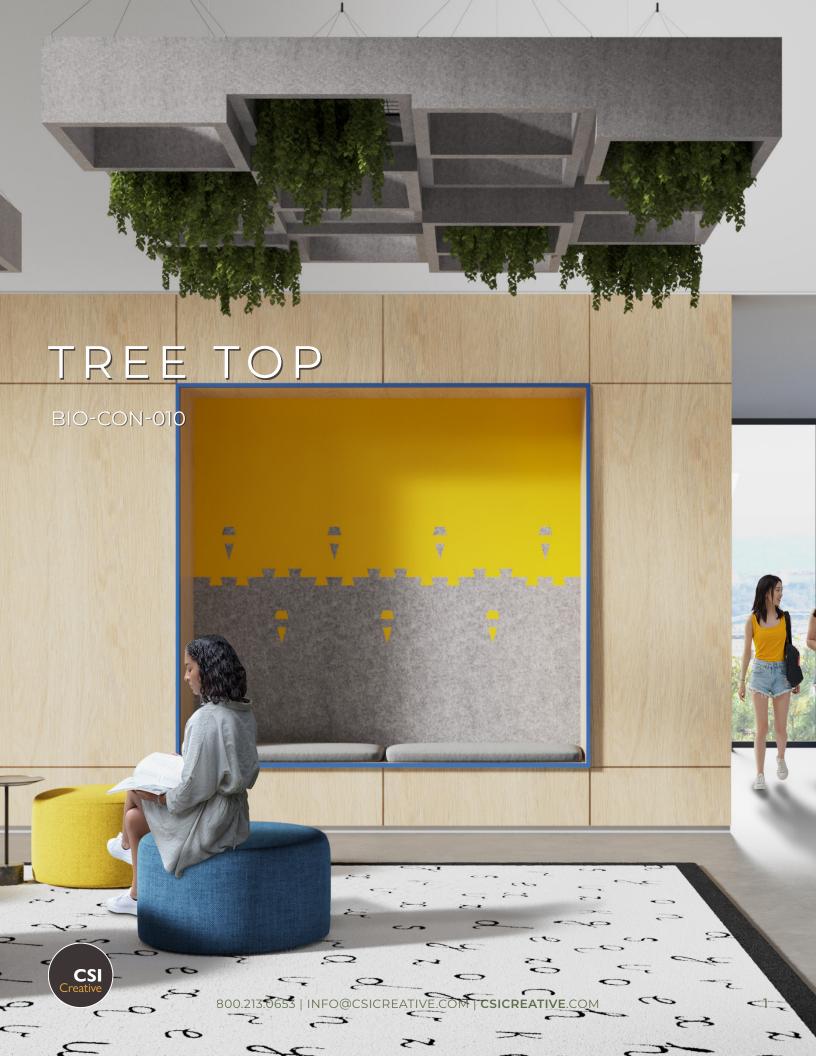

## TREE TOP

INTRODUCTION

The CSI Creative® Tree Top Cloud is an abstraction of a tree top suspended in the air. It provides cover with foliage hanging down. It also plays with layers of transparency using different depths for each block.

## TREE TOP